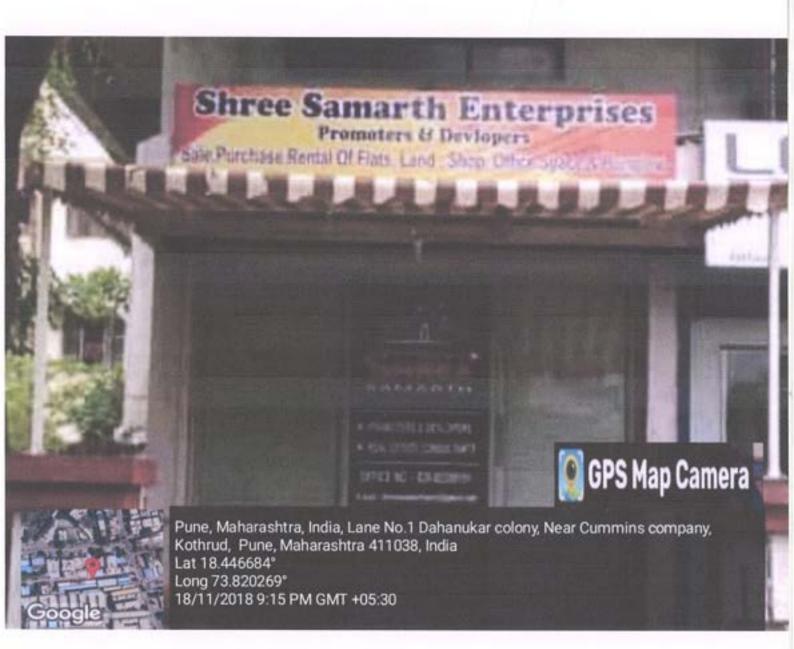

To.

Date:- 7 | 08 | 2023

Incubation In charge. Asian Incubation Centre. Asian College Of Science and Commerce. Dhayri, Pune. 41.

Subject: Application for Incubatee.

Respected,

I am student of TY. B. Com Class from Asicin College of Science & Commerce ---College, writing to submit an application for assistance from our Asian Incubation Centre for My start-up (Shree Samarth Enterprises ). I believe that Asian Incubation centre would be an ideal partner for our entrepreneurial journey. I am confident that with your support and resources, we can accelerate the growth and success of our start-up.

Faithfully,

Students Name

Mr. Omkar Sanas T.y. B. (om (2023-24)