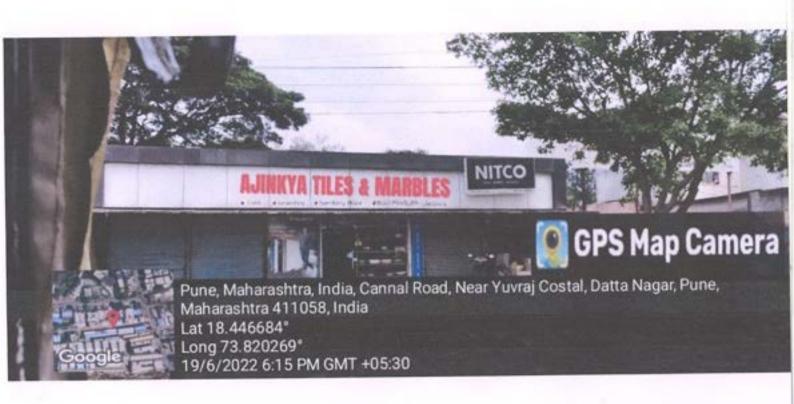

| Are you interested to get registered on NSIC B2B Portal                     | Yes                                             |  |
| Are you interested in availing Free .IN Domain and a business email ID      | Yes PUNE ( MAHARASHTRA ) MUMBAI ( MAHARASHTRA ) |  |
| District Industries Centre                                                  |                                                 |  |
| MSME-DFO                                                                    |                                                 |  |
| Date of Udyam Registration                                                  | 19/07/2023                                      |  |
| Date of Printing                                                            | 19/07/2023                                      |  |



## AAER's



## ASIAN COLLEGE OF SCIENCE & COMMERCE

(Affiliated to Savitribai Phule Pune University & Approved by Govt of Maharashtra)

ACCREDITED BY NAAC WITH "8+" GRADE I Recognized UGC 2 (F)

Sr No. 287+5716, Naithe Dhayri Road, FMRI Company Chowk, Teil-Mavoti, Pune - 4⊾104; . ☑ G2C 2469062D, 24690670 www. asianacademypunelactin Cmall rasianacademypunel@gmait.com

(Non Aided College)



## Link for the Metric No. 3.2.1.

2<sup>nd</sup> Cycle NAAC Assessment and Accreditation

Criterion-3 RESEARCH INNOVATIONS AND EXTENTION

KJ: 3.2.

Metric No. 3.2.1: The institution has created an ecosystem for innovations, the Indian Knowledge System (IKS), including awareness about IPR, the establishment of an IPR cell, Incubation centre and other initiatives for the creation and transfer of knowle