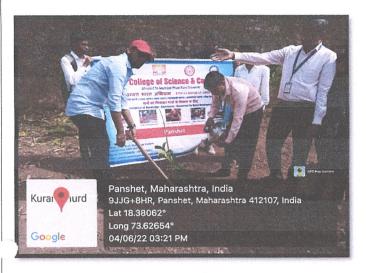

tial aspect of our lives today.

Asst. Prof. Kengar R.S., the Program Officer, delivered an inspiring speech, urging the volunteers to think differently for society and make positive changes. The NSS volunteers sang an NSS song. The Program Officer shared his past experiences with the volunteers and stressed the importance of NSS for both individuals and society.

After the encouraging words from the guests and Program officer, everyone proceeded to the plantation site. The Program officer planted the very first tree in the college, and a total of more than 15 trees were planted by volunteers and others on the day. The event was a great success, and it highlighted the importance of taking action to protect the environment and promote 1998 of Scien

sustainability.

### **YEAR 2021-2022**









ID NO.
PUIPNICS
326/2008
\* ESTED-2008

N. S. S. Program Officer Asian College of Science & Commerce Pune-411 041

Internal Quality Assurance Cell
AAER'S Asian College of Science & Commerce

PRINCIPAL

AAER'S Asian College of
Science & Commerce
Dhayari, Pune-411 041

### AAER's

### **ASIAN COLLEGE OF SCIENCE & COMMERCE**

(Affiliated to Savitribai Phule Pune University & Approved by Govt. of Maharashtra)

ACCREDITED BY NAAC WITH "B+" GRADE and Recognised Under UGC 2(f)

Sr No. 28/15/16, Narhe Dhayri Road, PARI Company Chowk, Dhayari, Pune - 411041.

2 020-24690620, 24690610 www. asianacademypune.ac.in Email :asianacademypune@gmail.com

(Non Aided College)

Estd: 2007

Name of Activity - Tree plantation

|        | ATTENDEN                    | ard June                   | 2022