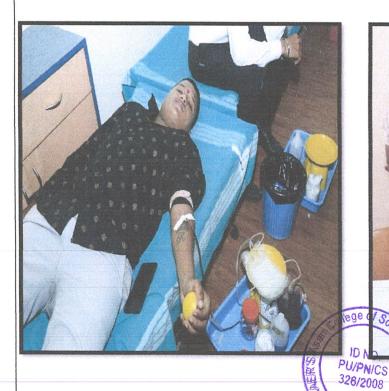

# NOTICE

DATE: 1st October 2021

All N.S.S. volunteers are informed that on the 5<sup>th</sup> of October 2021, we organized an activity named: "BLOOD DONATION CAMP". It has been taken on behalf of the N.S.S. Department and Student Development Board. It is compulsory for all the volunteers. They must be present & gather on the college campus for this program. Attendance is compulsory for all.