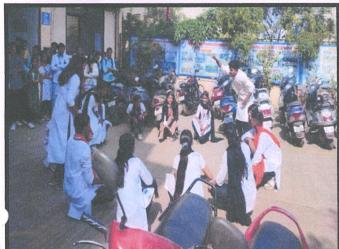

### **Vaccination Camp**

### Date:17th of November 2021

Amidst the ongoing COVID-19 pandemic and the potential for social unrest, the National Service Scheme Department of the Asian College of Science and Commerce in Dhayari, Pune-41, organized a noble initiative that aimed to prevent the spread of COVID-19 among the staff members, students, and the public. The initiative was a vaccination camp on behalf of the NSS department in collaboration with Pune Municipal Cooperation, which was held on the 17<sup>th</sup> of November 2021 on the college campus.

The event, which attracted more than 350 participants, including staff members, students, and the public, was inaugurated by Dr. Shivajirao Kakade, the college's principal. The campaign was organized to prevent fellow beings from being affected by COVID-19 diseases. The program was coordinated by the Program Officer, Prof. Ravi Kengar, and was attended by professors and volunteers of the National Service Scheme.