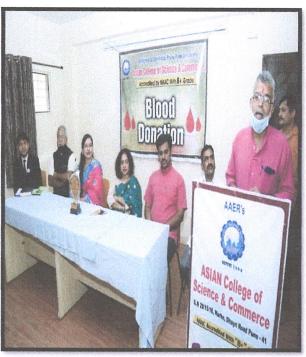

# NOTICE

DATE: 1st October 2021

All N.S.S. volunteers are informed that on the 5<sup>th</sup> of October 2021, we organized an activity named: "BLOOD DONATION CAMP". It has been taken on behalf of the N.S.S. Department and Student Development Board. It is compulsory for all the volunteers. They must be present & gather on the college campus for this program. Attendance is compulsory for all.