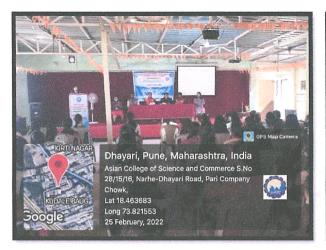

### **Vaccination Camp**

### Date:17th of November 2021

Amidst the ongoing COVID-19 pandemic and the potential for social unrest, the National Service Scheme Department of the Asian College of Science and Commerce in Dhayari, Pune-41, organized a noble initiative that aimed to prevent the spread of COVID-19 among the staff members, students, and the public. The initiative was a vaccination camp on behalf of the NSS department in collaboration with Pune Municipal Cooperation, which was held on the 17<sup>th</sup> of November 2021 on the college campus.

The event, which attracted more than 350 participants, including staff members, students, and the public, was inaugurated by Dr. Shivajirao Kakade, the college's principal. The campaign was organized to prevent fellow beings from being affected by COVID-19 diseases. The program was coordinated by the Program Officer, Prof. Ravi Kengar, and was attended by professors and volunteers of the National Service Scheme.

The success of the initiative was made possible with the unwavering support and guidance of Hon. Anita Sapte, the Founder President of the Asian Academy of Education and Research Pune Institute, Mr. Anil Sapte, Secretary, Mr. Anand Sapte, the Vice President of the institute, and Dr. Shivajirao Kakade, the Principal of the college. The B.B.A. Head of Department, Prof. Swati Kale, delivered a vote of thanks, and the Vaccination Camp program was conducted with enthusiasm.