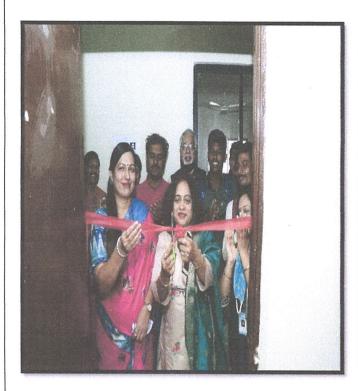

### Date:17th of November 2021

Amidst the ongoing COVID-19 pandemic and the potential for social unrest, the National Service Scheme Department of the Asian College of Science and Commerce in Dhayari, Pune-41, organized a noble initiative that aimed to prevent the spread of COVID-19 among the staff members, students, and the public. The initiative was a vaccination camp on behalf of the NSS department in collaboration with Pune Municipal Cooperation, which was held on the 17<sup>th</sup> of November 2021 on the college campus.

The event, which attracted more than 350 participants, including staff members, students, and the public, was inaugurated by Dr. Shivajirao Kakade, the college's principal. The campaign was organized to prevent fellow beings from being affected by COVID-19 diseases. The program was coordinated by the Program Officer, Prof. Ravi Kengar, and was attended by professors and volunteers of the National Service Scheme.