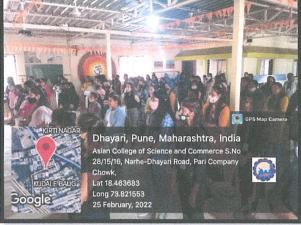

### **Vaccination Camp**

### Date:17th of November 2021

Amidst the ongoing COVID-19 pandemic and the potential for social unrest, the National Service Scheme Department of the Asian College of Science and Commerce in Dhayari, Pune-41, organized a noble initiative that aimed to prevent the spread of COVID-19 among the staff members, students, and the public. The initiative was a vaccination camp on behalf of the NSS department in collaboration with Pune Municipal Cooperation, which was held on the 17<sup>th</sup> of November 2021 on the college campus.

The event, which attracted more than 350 participants, including staff members, students, and the public, was inaugurated by Dr. Shivajirao Kakade, the college's principal. The campaign was organized to prevent fellow beings from being affected by COVID-19 diseases. The program was coordinated by the Program Officer, Prof. Ravi Kengar, and was attended by professors and volunteers of the National Service Scheme.