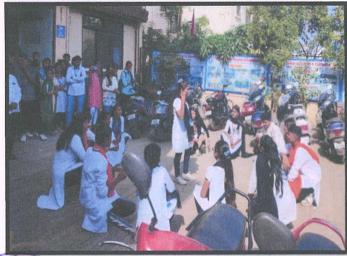

### **Vaccination Camp**

### Date:17th of November 2021

Amidst the ongoing COVID-19 pandemic and the potential for social unrest, the National Service Scheme Department of the Asian College of Science and Commerce in Dhayari, Pune-41, organized a noble initiative that aimed to prevent the spread of COVID-19 among the staff members, students, and the public. The initiative was a vaccination camp on behalf of the NSS department in collaboration with Pune Municipal Cooperation, which was held on the 17<sup>th</sup> of November 2021 on the college campus.

The event, which attracted more than 350 participants, including staff members, students, and the public, was inaugurated by Dr. Shivajirao Kakade, the college's principal. The campaign was organized to prevent fellow beings from being affected by COVID-19 diseases. The program was coordinated by the Program Officer, Prof. Ravi Kengar, and was attended by professors and volunteers of the National Service Scheme.