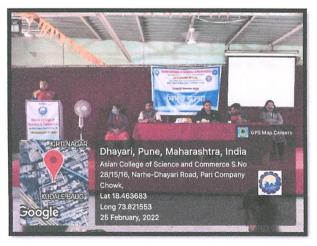

### Date:17th of November 2021

Amidst the ongoing COVID-19 pandemic and the potential for social unrest, the National Service Scheme Department of the Asian College of Science and Commerce in Dhayari, Pune-41, organized a noble initiative that aimed to prevent the spread of COVID-19 among the staff members, students, and the public. The initiative was a vaccination camp on behalf of the NSS department in collaboration with Pune Municipal Cooperation, which was held on the 17<sup>th</sup> of November 2021 on the college campus.

The event, which attracted more than 350 participants, including staff members, students, and the public, was inaugurated by Dr. Shivajirao Kakade, the college's principal. The campaign was organized to prevent fellow beings from being affected by COVID-19 diseases. The program was coordinated by the Program Officer, Prof. Ravi Kengar, and was attended by professors and volunteers of the National Service Scheme.

The success of the initiative was made possible with the unwavering support and guidance of Hon. Anita Sapte, the Founder President of the Asian Academy of Education and Research Pune Institute, Mr. Anil Sapte, Secretary, Mr. Anand Sapte, the Vice President of the institute, and Dr. Shivajirao Kakade, the Principal of the college. The B.B.A. Head of Department, Prof. Swati Kale, delivered a vote of thanks, and the Vaccination Camp program was conducted with enthusiasm.