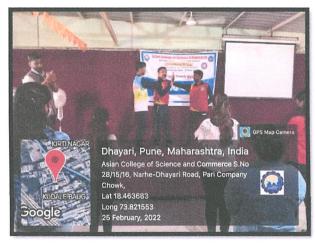

### **Vaccination Camp**

### Date:17th of November 2021

Amidst the ongoing COVID-19 pandemic and the potential for social unrest, the National Service Scheme Department of the Asian College of Science and Commerce in Dhayari, Pune-41, organized a noble initiative that aimed to prevent the spread of COVID-19 among the staff members, students, and the public. The initiative was a vaccination camp on behalf of the NSS department in collaboration with Pune Municipal Cooperation, which was held on the 17<sup>th</sup> of November 2021 on the college campus.

The event, which attracted more than 350 participants, including staff members, students, and the public, was inaugurated by Dr. Shivajirao Kakade, the college's principal. The campaign was organized to prevent fellow beings from being affected by COVID-19 diseases. The program was coordinated by the Program Officer, Prof. Ravi Kengar, and was attended by professors and volunteers of the National Service Scheme.

The success of the initiative was made possible with the unwavering support and guidance of Hon. Anita Sapte, the Founder President of the Asian Academy of Education and Research Pune Institute, Mr. Anil Sapte, Secretary, Mr. Anand Sapte, the Vice President of the institute, and Dr. Shivajirao Kakade, the Principal of the college. The B.B.A. Head of Department, Prof. Swati Kale, delivered a vote of thanks, and the Vaccination Camp program was conducted with enthusiasm.