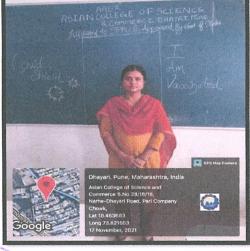

### **Vaccination Camp**

### Date:17th of November 2021

Amidst the ongoing COVID-19 pandemic and the potential for social unrest, the National Service Scheme Department of the Asian College of Science and Commerce in Dhayari, Pune-41, organized a noble initiative that aimed to prevent the spread of COVID-19 among the staff members, students, and the public. The initiative was a vaccination camp on behalf of the NSS department in collaboration with Pune Municipal Cooperation, which was held on the 17<sup>th</sup> of November 2021 on the college campus.

The event, which attracted more than 350 participants, including staff members, students, and the public, was inaugurated by Dr. Shivajirao Kakade, the college's principal. The campaign was organized to prevent fellow beings from being affected by COVID-19 diseases. The program was coordinated by the Program Officer, Prof. Ravi Kengar, and was attended by professors and volunteers of the National Service Scheme.