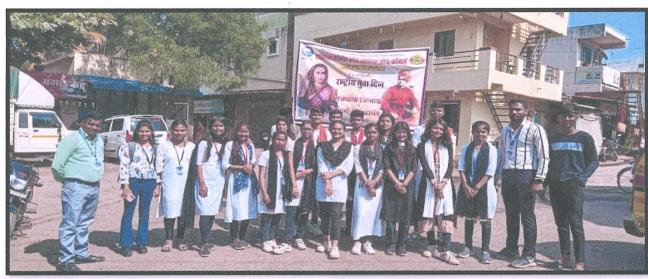

### **Vaccination Camp**

### Date:17th of November 2021

Amidst the ongoing COVID-19 pandemic and the potential for social unrest, the National Service Scheme Department of the Asian College of Science and Commerce in Dhayari, Pune-41, organized a noble initiative that aimed to prevent the spread of COVID-19 among the staff members, students, and the public. The initiative was a vaccination camp on behalf of the NSS department in collaboration with Pune Municipal Cooperation, which was held on the 17<sup>th</sup> of November 2021 on the college campus.

The event, which attracted more than 350 participants, including staff members, students, and the public, was inaugurated by Dr. Shivajirao Kakade, the college's principal. The campaign was organized to prevent fellow beings from being affected by COVID-19 diseases. The program was coordinated by the Program Officer, Prof. Ravi Kengar, and was attended by professors and volunteers of the National Service Scheme.