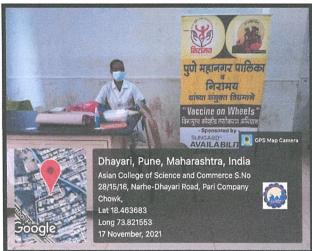

### **Vaccination Camp**

### Date:17th of November 2021

Amidst the ongoing COVID-19 pandemic and the potential for social unrest, the National Service Scheme Department of the Asian College of Science and Commerce in Dhayari, Pune-41, organized a noble initiative that aimed to prevent the spread of COVID-19 among the staff members, students, and the public. The initiative was a vaccination camp on behalf of the NSS department in collaboration with Pune Municipal Cooperation, which was held on the 17<sup>th</sup> of November 2021 on the college campus.

The event, which attracted more than 350 participants, including staff members, students, and the public, was inaugurated by Dr. Shivajirao Kakade, the college's principal. The campaign was organized to prevent fellow beings from being affected by COVID-19 diseases. The program was coordinated by the Program Officer, Prof. Ravi Kengar, and was attended by professors and volunteers of the National Service Scheme.