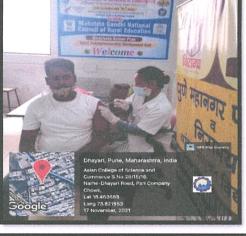

### Date:17th of November 2021

Amidst the ongoing COVID-19 pandemic and the potential for social unrest, the National Service Scheme Department of the Asian College of Science and Commerce in Dhayari, Pune-41, organized a noble initiative that aimed to prevent the spread of COVID-19 among the staff members, students, and the public. The initiative was a vaccination camp on behalf of the NSS department in collaboration with Pune Municipal Cooperation, which was held on the 17<sup>th</sup> of November 2021 on the college campus.

The event, which attracted more than 350 participants, including staff members, students, and the public, was inaugurated by Dr. Shivajirao Kakade, the college's principal. The campaign was organized to prevent fellow beings from being affected by COVID-19 diseases. The program was coordinated by the Program Officer, Prof. Ravi Kengar, and was attended by professors and volunteers of the National Service Scheme.