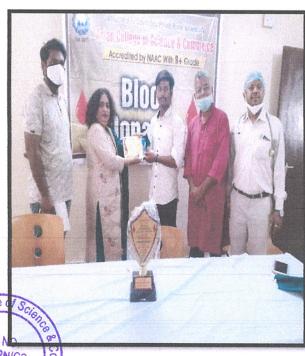

# NOTICE

DATE: 1st October 2021

All N.S.S. volunteers are informed that on the 5<sup>th</sup> of October 2021, we organized an activity named: "BLOOD DONATION CAMP". It has been taken on behalf of the N.S.S. Department and Student Development Board. It is compulsory for all the volunteers. They must be present & gather on the college campus for this program. Attendance is compulsory for all.