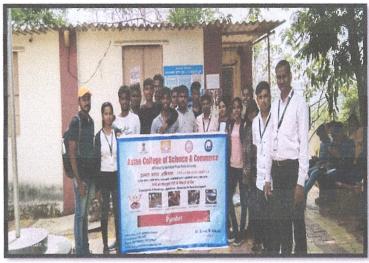

al aspect of our lives today.

Asst. Prof. Kengar R.S., the Program Officer, delivered an inspiring speech, urging the volunteers to think differently for society and make positive changes. The NSS volunteers sang an NSS song. The Program Officer shared his past experiences with the volunteers and stressed the importance of NSS for both individuals and society.

After the encouraging words from the guests and Program officer, everyone proceeded to the plantation site. The Program officer planted the very first tree in the college, and a total of more than 15 trees were planted by volunteers and others on the day. The event was a great success, and it highlighted the importance of taking action to protect the environment and promote 1998 of Scien

sustainability.

### **YEAR 2021-2022**









ID NO.
PUIPNICS
326/2008
\* ESTED-2008

N. S. S. Program Officer Asian College of Science & Commerce Pune-411 041

Internal Quality Assurance Cell
AAER'S Asian College of Science & Commerce

PRINCIPAL

AAER'S Asian College of
Science & Commerce
Dhayari, Pune-411 041

### AAER's

### **ASIAN COLLEGE OF SCIENCE & COMMERCE**

(Affiliated to Savitribai Phule Pune University & Approved by Govt. of Maharashtra)

ACCREDITED BY NAAC WITH "B+" GRADE and Recognised Under UGC 2(f)

Sr No. 28/15/16, Narhe Dhayri Road, PARI Company Chowk, Dhayari, Pune - 411041.

2 020-24690620, 24690610 www. asianacademypune.ac.in Email :asianacademypune@gmail.com

(Non Aided College)

Estd: 2007

Name of Activity - Tree plantation

|        | ATTENDEN                    | ard June                   | 2022