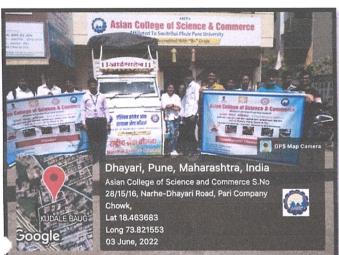

aspect of our lives today.

Asst. Prof. Kengar R.S., the Program Officer, delivered an inspiring speech, urging the volunteers to think differently for society and make positive changes. The NSS volunteers sang an NSS song. The Program Officer shared his past experiences with the volunteers and stressed the importance of NSS for both individuals and society.

After the encouraging words from the guests and Program officer, everyone proceeded to the plantation site. The Program officer planted the very first tree in the college, and a total of more than 15 trees were planted by volunteers and others on the day. The event was a great success, and it highlighted the importance of taking action to protect the environment and promote 1998 of Scien

sustainability.

### **YEAR 2021-2022**









ID NO.
PUIPNICS
326/2008
\* ESTED-2008

N. S. S. Program Officer Asian College of Science & Commerce Pune-411 041

Internal Quality Assurance Cell
AAER'S Asian College of Science & Commerce

PRINCIPAL

AAER'S Asian College of
Science & Commerce
Dhayari, Pune-411 041

### AAER's

### **ASIAN COLLEGE OF SCIENCE & COMMERCE**

(Affiliated to Savitribai Phule Pune University & Approved by Govt. of Maharashtra)

ACCREDITED BY NAAC WITH "B+" GRADE and Recognised Under UGC 2(f)

Sr No. 28/15/16, Narhe Dhayri Road, PARI Company Chowk, Dhayari, Pune - 411041.

2 020-24690620, 24690610 www. asianacademypune.ac.in Email :asianacademypune@gmail.com

(Non Aided College)

Estd: 2007

Name of Activity - Tree plantation

|        | ATTENDEN                    | ard June                   | 2022      |