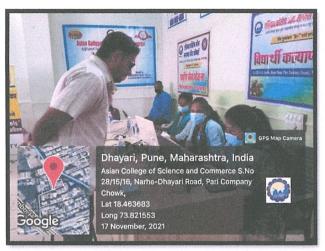

### Date:17th of November 2021

Amidst the ongoing COVID-19 pandemic and the potential for social unrest, the National Service Scheme Department of the Asian College of Science and Commerce in Dhayari, Pune-41, organized a noble initiative that aimed to prevent the spread of COVID-19 among the staff members, students, and the public. The initiative was a vaccination camp on behalf of the NSS department in collaboration with Pune Municipal Cooperation, which was held on the 17<sup>th</sup> of November 2021 on the college campus.

The event, which attracted more than 350 participants, including staff members, students, and the public, was inaugurated by Dr. Shivajirao Kakade, the college's principal. The campaign was organized to prevent fellow beings from being affected by COVID-19 diseases. The program was coordinated by the Program Officer, Prof. Ravi Kengar, and was attended by professors and volunteers of the National Service Scheme.